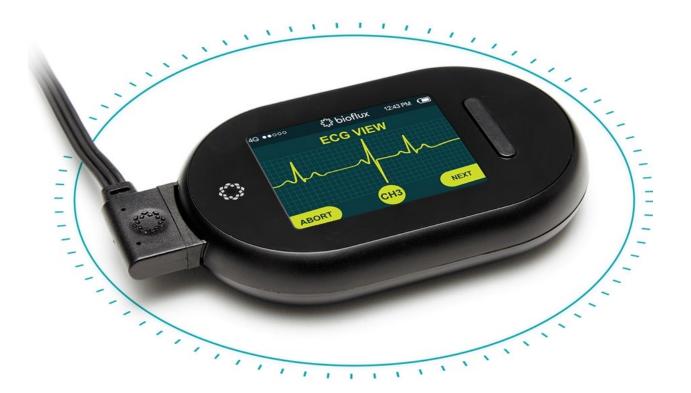

- Bioflux is a 3-lead for active cardiac monitoring designed for patients who have risk factors for or are diagnosed with certain cardiac issues.
- Cellular & GPS enabled complete with Bioflux Software
- Bioflux can operate as a Holter, Extended Holter, and COM.
- Digital report to inform diagnosis & management. Reads are insurance-reimbursable using existing CPT billing codes
- Bioflux was launched in April 2019