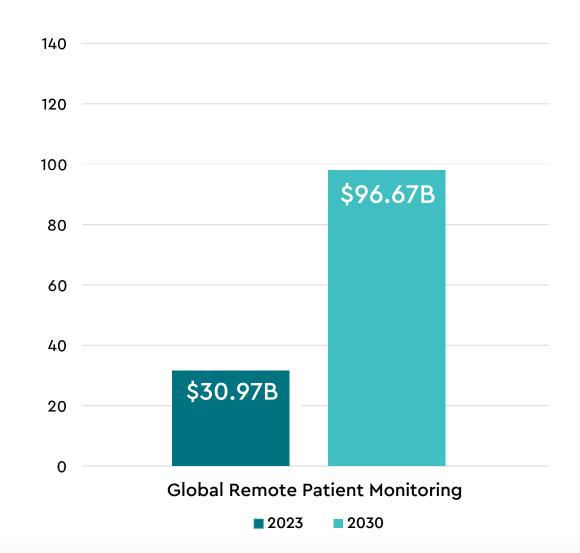

chpoints
- Sales Team expansion











### Problem: Cardiac Care

- Cardiac Care is disjointed with different solutions from different vendors
- Cardiac issues are intermittent, and patients are often asymptomatic, requiring long-term data with connectivity
- Most solutions are passive, i.e. do not upload data throughout the study
- Post procedure patients and patients with risk factors should remain under observation with RPM
- Lack cross compatibility with other devices/solutions
- Long-term, continuous monitoring results in better detection of early warning signs in an illness, decreasing hospital admission rates <sup>1</sup>
- Effective use of RPM allows physicians to see more patients, perform more procedures, and identify which patients need more time and attention <sup>2</sup>



<u>(researchandmarkets.com)</u>

<sup>&</sup>lt;sup>1</sup> https://www.ahajournals.org/doi/full/10.1161/CIRCULATIONAHA.111.088973

<sup>&</sup>lt;sup>2</sup> https://news.careinnovations.com/blog/how-rpm-empowers-clinicians-to-treat-more-patients-via-exception-based-management

COVID-19 Russia Ukraine Conflict and High Inflation - Forecast 2023-2030

# Cardiac Patient Journey - Biotricity Viewpoint



## Total Addressable Market

| bioflux*                                                                                                                                                                                          | biotres biotres