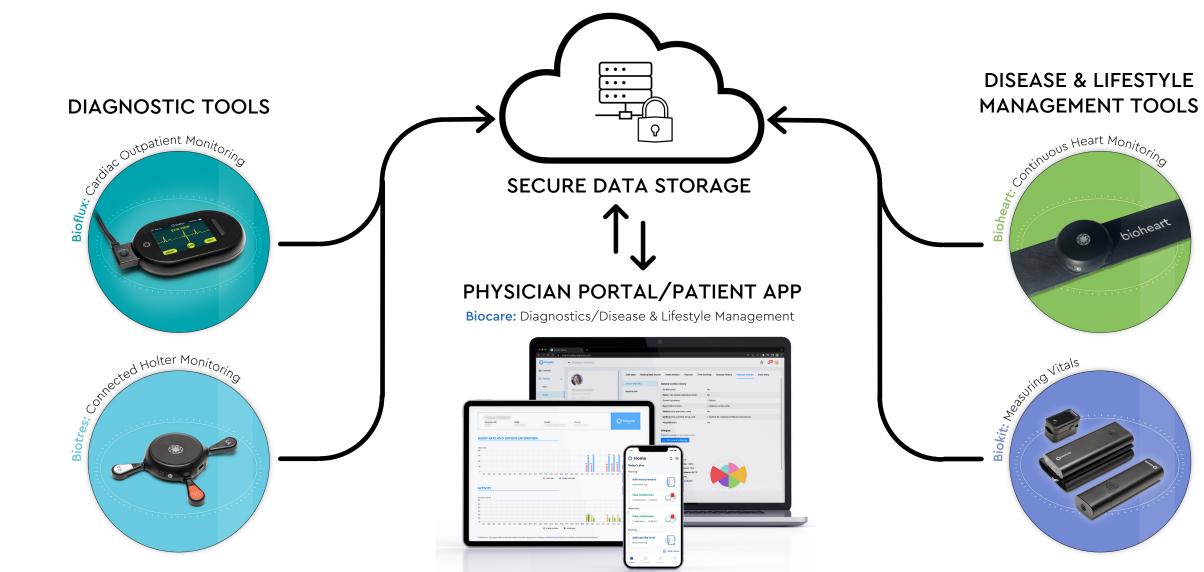

a biotricity solution

**Biocare** is a HIPAA-compliant virtual clinic and disease management platform designed to meet cardiologists' needs for patient management.

Ensures a seamless integration into any clinic's current workflow, saving time, and reducing costs

Key features Include:

- Book & Manage Appointments
- Telemedicine
- Patient Adherence & Engagement
- Monthly Reporting

- Connected Diagnostic Tools
- Connected Personal Medical Devices (Biokit)
- Direct to patient Communication
- Configurable triggerbased Notifications

## Product Platform