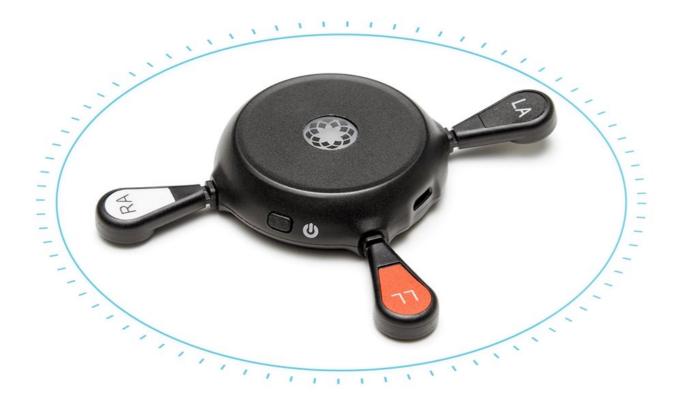

- Biotres is a 3-lead patch solution for passive arrhythmia monitoring designed for patients who have risk factors for, or are diagnosed with certain cardiac issues
- Biotres can operate as a Holter, Extended Holter, and MCT.
- Now cleared, Biotres will ensure advanced capability while focusing on ease of use for the patient
- Biotres was launched in May 2022
- PATENT PENDING