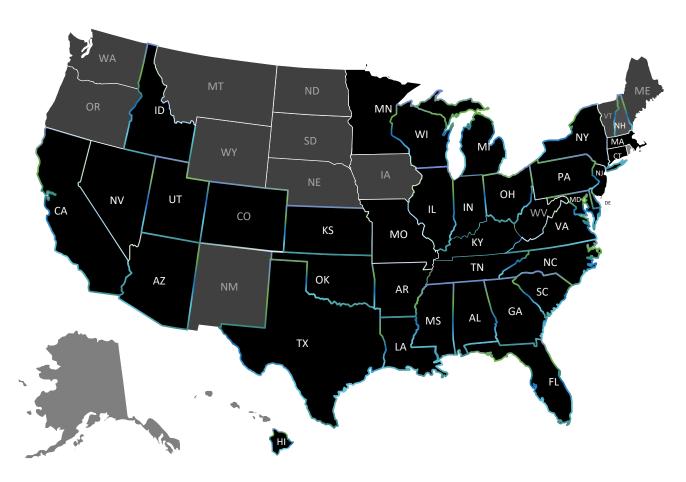

# Current Footprint - Bioflux & Biotres

- Portfolio of complementary technologies
  - Bioheart launched January 2021
  - Biotres FDA cleared January 2022
  - Biocare Health App launched January 2023
  - Biocare Cardiac- launched October 2023
  - Biotres Pro launched November 2023
- Large Scale production in place
- Medicare reimbursement in place
- Cardiologists across 34 states use the Bioflux daily
- Currently have over 500 centers across 34 states: focused on expanding salesforce to expand footprint
- Our sales force is comprised of **seasoned professionals**, each with a proven track record of introducing disruptive cardiovascular technologies to the marketplace
- Use a proprietary data tool to identify target markets within the US, based on CMS reimbursement data