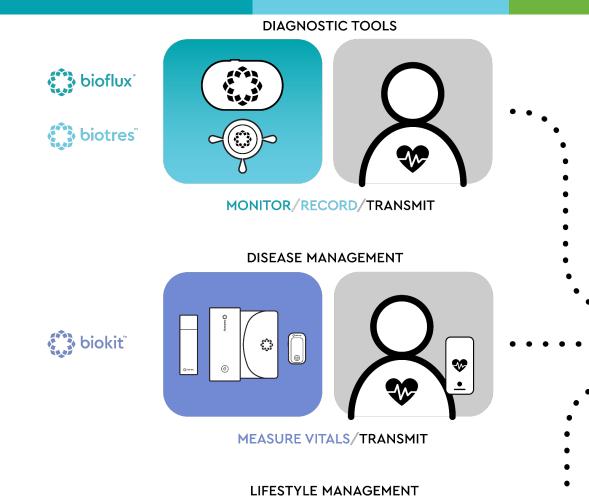

## Product Platform

#### **Vertical and Horizontal Strategy**

| bioflux*                                                                                                                                                                                          | biotres 💮                                                                                                                                                                                                              | biocare biocare                                                                                                                                                                                    | bioheart bioheart                                                                                                                                                                                                                       | 🎲 biokit"                                                                                                                                                                                            |
|---------------------------------------------------------------------------------------------------------------------------------------------------------------------------------------------------|------------------------------------------------------------------------------------------------------------------------------------------------------------------------------------------------------------------------|----------------------------------------------------------------------------------------------------------------------------------------------------------------------------------------------------|-----------------------------------------------------------------------------------------------------------------------------------------------------------------------------------------------------------------------------------------|------------------------------------------------------------------------------------------------------------------------------------------------------------------------------------------------------|
| ACTIVE CARDIAC<br>MONITORING                                                                                                                                                                      | CONNECTED CARDIC<br>MONITORING                                                                                                                                                                                         | DISEASE<br>MANAGEMENT                                                                                                                                                                              | CONTINUOUS HEART<br>MONITORING                                                                                                                                                                                                          | REMOTE PATIENT<br>MONITORING                                                                                                                                                                         |
| Cardiac Outpatient Monitoring<br>(COM)                                                                                                                                                            | Holter and Extended Holter                                                                                                                                                                                             | Chronic Cardiac Care<br>Management                                                                                                                                                                 | Cardiac Lifestyle Management                                                                                                                                                                                                            | Remote Patient Monitoring                                                                                                                                                                            |
| CMS and Private Insurance<br>Reimbursable                                                                                                                                                         | CMS and Private Insurance<br>Reimbursable                                                                                                                                                                              | CMS and Private Insurance<br>Reimbursable                                                                                                                                                          |                                                                                                                                                                                                                                         | CMS and Private Insurance<br>Reimbursable                                                                                                                                                            |
| Insourced Model (Physician Bills)                                                                                                                                                                 | Insourced Model (Physician Bills)                                                                                                                                                                                      | Insourced Model (Physician Bills)                                                                                                                                                                  | Insourced Model (Physician Bills)                                                                                                                                                                                                       | Insourced Model (Physician Bills)                                                                                                                                                                    |
| Cardiac Diagnostics - Actively<br>monitor patients and produce<br>diagnostic report  Reusable device - patient is<br>provided with device for test,<br>then cleaned and reused on<br>next patient | Cardiac Diagnostics - Passively record patients heart data and can produce data to aid in physician-led diagnosis  Reusable device - patient is provided with device for test, then cleaned and reused on next patient | Cardiac Disease Management – Cardiac focused care plan for patient management between visits  Healthcare app for tracking patient compliance, medication adherence, and integration with care plan | Cardiac Lifestyle Management - Cardiac focused personal device for patient engagement  Personal heart rhythm monitor to be used in conjunction with healthy lifestyle choices to aid the individual in engaging with their heart health | Remote Patient Monitoring- personal devices focused on other conditions for patient engagement  Biometric devices for patient support and to provide biometric insights to physicians between visits |
| \$1B TAM                                                                                                                                                                                          | \$5B TAM                                                                                                                                                                                                               | \$8B TAM                                                                                                                                                                                           | \$12.4B TAM                                                                                                                                                                                                                             | \$26.8B TAM                                                                                                                                                                                          |

Biotricity is focused on continued rollout of Bioflux, acceleration of Biotres, and preparation for Biocare, Bioheart, and Biokit. The latter 3 are huge opportunities with high volume, sold through the existing customer network, creating exponential growth and high margin