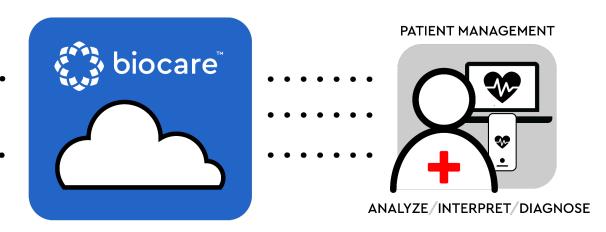

a biotricity solution

**Biocare** is a HIPAA-compliant virtual clinic and disease management platform designed to meet cardiologists' needs for patient management.

Ensures a seamless integration into any clinic's current workflow, saving time, and reducing costs

Key features Include:

- Book & Manage Appointments
- Telemedicine
- Patient Adherence & Engagement
- Monthly Reporting

- Connected Diagnostic Tools
- Connected Personal Medical Devices (Biokit)
- Direct to patient Communication
- Configurable triggerbased Notifications