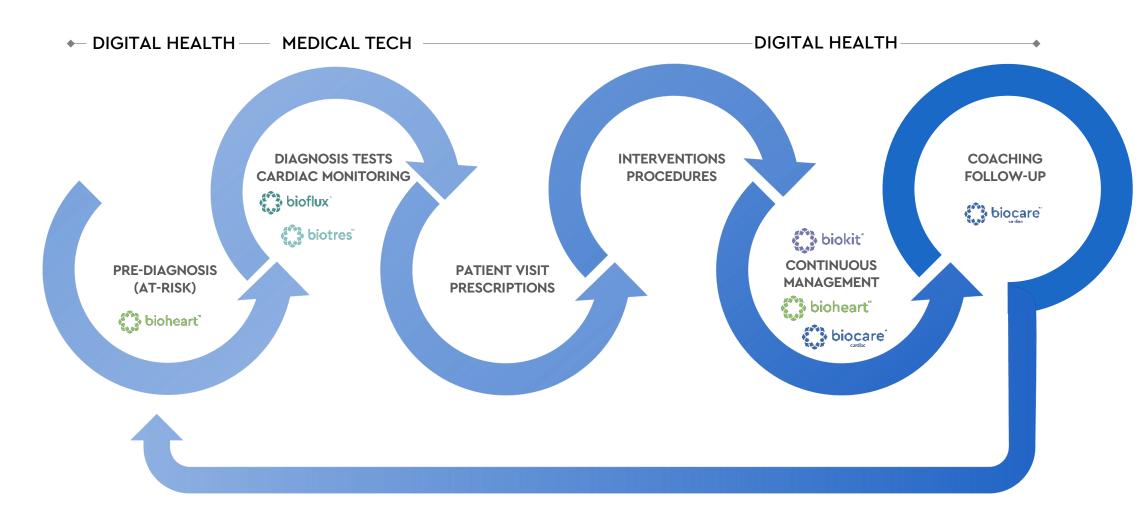

n under observation with RPM
- Lack cross compatibility with other devices/solutions
- Long-term, continuous monitoring results in better detection of early warning signs in an illness, decreasing hospital admission rates <sup>1</sup>
- Effective use of RPM allows physicians to see more patients, perform more procedures, and identify which patients need more time and attention <sup>2</sup>



<u>(researchandmarkets.com)</u>

<sup>&</sup>lt;sup>1</sup> https://www.ahajournals.org/doi/full/10.1161/CIRCULATIONAHA.111.088973

<sup>&</sup>lt;sup>2</sup> https://news.careinnovations.com/blog/how-rpm-empowers-clinicians-to-treat-more-patients-via-exception-based-management

COVID-19 Russia Ukraine Conflict and High Inflation - Forecast 2023-2030

# Cardiac Patient Journey - Biotricity Viewpoint



## Total Addressable Market

| bioflux*                                                                                                                                                                                          | biotres biotres                                                                                                                                                                                                        | biocare biocare                                                                                                                                                                                    | bioheart bioheart